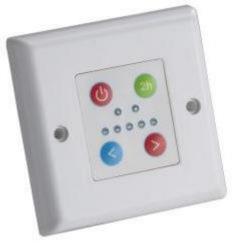

## **TCP 200 Thermal Control Plate**

This exclusive control plate gives full control of a towel rail electric element in the bathroom.

- The power button switches the power to the element.
- The left and right output controls increase or decrease the power output in 20% stages.
- The 2 hour boost button switches the element to full power for 2 hours, then reverts to previous setting
- Can be used on dual fuel applications as well as electric only.