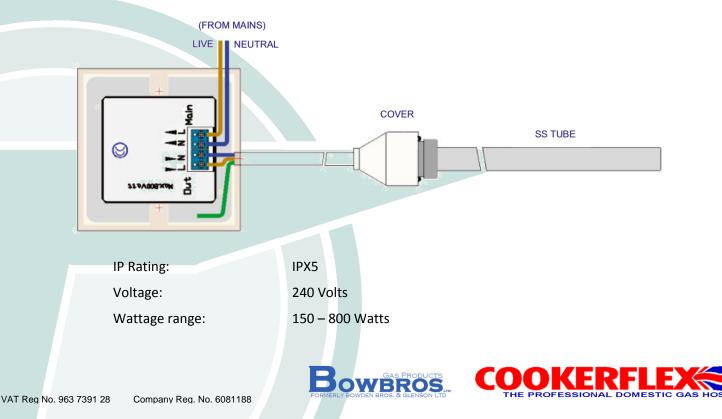

## Wiring diagram

The control plate should be wired into a fused spur from the ring main.

llex House 13 Penwood Heights Highclere Newbury Berkshire RG20 9EY